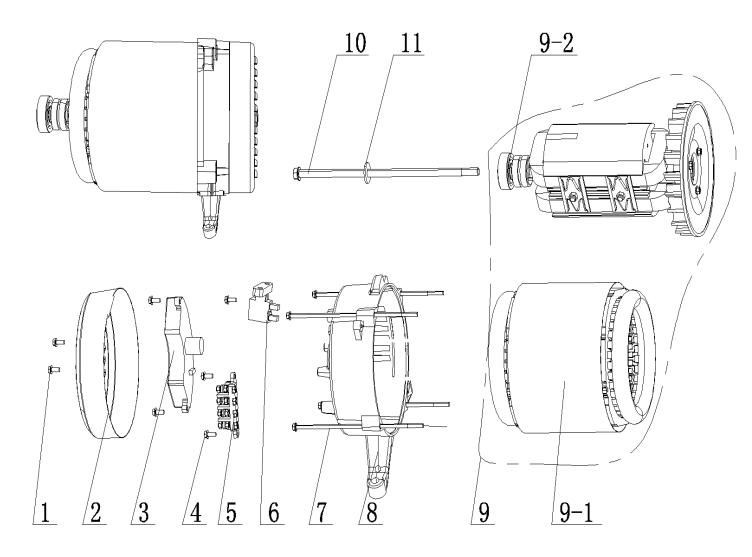

### **Alternator:**

| Part # | Item Code | Description        | Qty |
|--------|-----------|--------------------|-----|
| 3      | 421408    | AVR                | 1   |
| 6      | 421409    | CARBON BRUSH       | 1   |
| 8      | 812599    | ALTERNATOR SUPPORT | 1   |