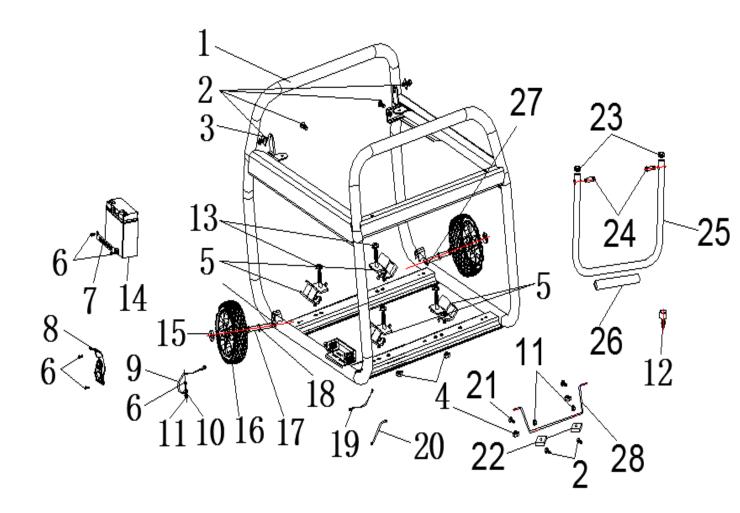

### Frame:

| Part# | Item Code | Description               | Qty |
|-------|-----------|---------------------------|-----|
| 1     | 421407    | FRAME ASSEMBLY            | 1   |
| 4     | 812615    | NUT                       | 6   |
| 5     | 812608    | SHOCK ABSORBING BEARING   | 2   |
| _     | 812609    | SHOCK ABSORBING BEARING   | 1   |
| _     | 812610    | SHOCK ABSORBING BEARING   | 1   |
| 15    | 812601    | WHEEL HUB COVER           | 2   |
| 16    | 812594    | WHEEL ASSEMBLY            | 2   |
| 17    | 812612    | AXLE                      | 2   |
| 22    | 812611    | SUPPORT RUBBER PAD        | 2   |
| 23    | 812600    | CAP                       | 2   |
| 24    | 812605    | HANDLE RETAINING PIN      | 2   |
| 25    | 812595    | HAND HANDLE TUBE ASSEMBLY | 1   |
| 26    | 812596    | RUBBER COVER FOR HANDLE   | 1   |
| 27    | 812583    | LOCATING PIN LOCK CLAMP   | 2   |