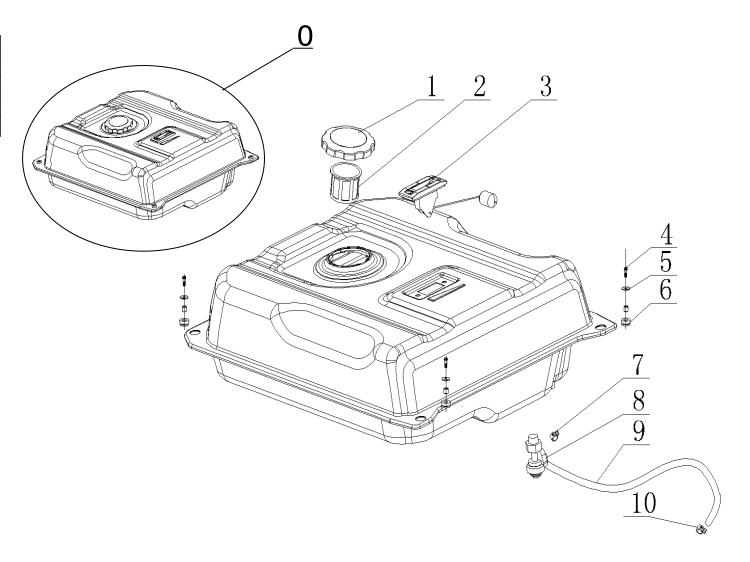

# **Fuel Tank:**

| Part # | Item Code | Description        | Qty |
|--------|-----------|--------------------|-----|
| 0      | 812851    | FUEL TANK ASSEMBLY | 1   |
| 1      | 812590    | FUEL TANK CAP      | 1   |
| 2      | 812591    | OIL FILTER         | 1   |
| 3      | 421410    | OIL MARKER         | 1   |