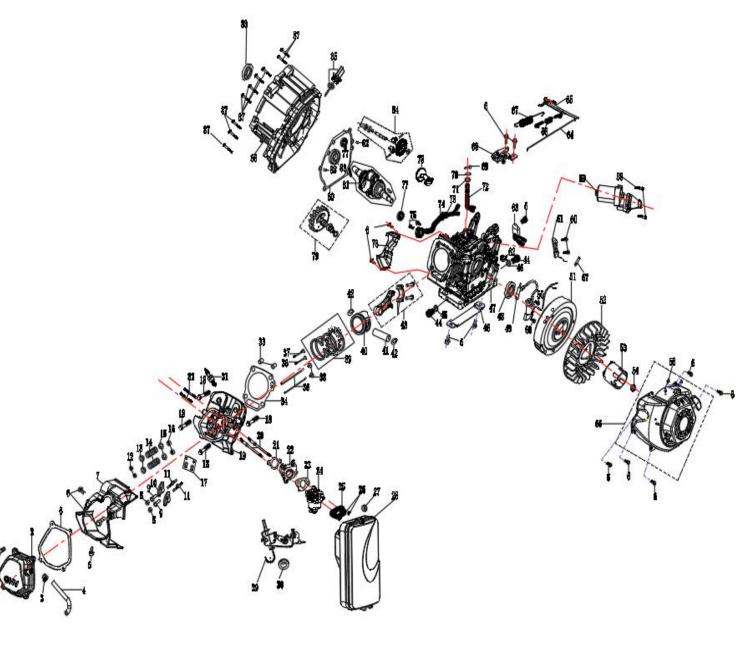

# Engine:

| Part # | Item Code | Description              | Qty |
|--------|-----------|--------------------------|-----|
| 4      | 812607    | EXHAUST PIPE             | 1   |
| 23     | 812597    | CARBURETOR GASKET        | 1   |
| 24     | 421403    | CARBURETOR ASSEMBLY      | 1   |
| 25     | 812598    | AIR FILTER GASKET        | 2   |
| 28     | 421404    | AIR FILTER ASSEMBLY      | 1   |
| 49     | 812593    | IGNITION COIL ASSEMBLY   | 1   |
| 55     | 421406    | RECOIL STARTER ASSEMBLY  | 1   |
| 59     | 421405    | STARTING MOTOR COMPONENT | 1   |
| 63     | 812580    | OIL ALARM                | 1   |
| 74     | 812603    | OIL SENSOR               | 1   |
| 85     | 812857    | OIL DIPSTICK ASSEMBLY    | 1   |